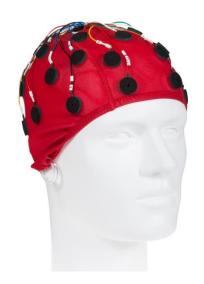

#### **Description**

Thanks to Sleepcap is possible to have the advantages of a pre-wired cap even in sleep recording.

The reason is that the electrode and the cap are totally made by soft material for the best patient's comfort and for sleep recordings.

- Net and electrodes completely made by soft material for the best comfort for the patient;
- Configuration with inside or outside wires;
- On request available to 256 electrode even in the smaller sizes;
- Available with different type of connectors and configuration for the most EEG equipments.