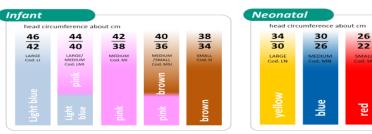

|                | Connector                              | Available for every type of connector               |
|                                                                                                                                                                                                          | Environment    | RoHS II                                | $\checkmark$                                        |
|                                                                                                                                                                                                          |                | REACH                                  | $\checkmark$                                        |

Different configurations available on request