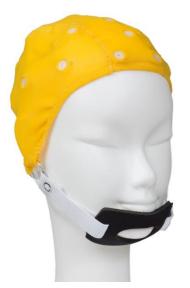

## MEDCAP Prewired electrode cap

UMDNS 17554

| <b>Description</b><br>The main features of this                                                                                                                                                          | Materials      | Electrode                              | Tin (on request AgAgCl, sintered AgAgCl or<br>Gold) |
|----------------------------------------------------------------------------------------------------------------------------------------------------------------------------------------------------------|----------------|----------------------------------------|-----------------------------------------------------|
|                                                                                                                                                                                                          |                | Electrode holder                       | LDPE                                                |
|                                                                                                                                                                                                          |                | Lead wire                              | PVC                                                 |
|                                                                                                                                                                                                          |                | Headcap net                            | PU                                                  |
|                                                                                                                                                                                                          |                | Packaging                              | РР                                                  |
| cap is the dependability                                                                                                                                                                                 |                |                                        |                                                     |
| tested in many years with all<br>different type of EEG<br>equipment, the possibility to<br>repair the cap quickly and<br>easily and the great<br>flexibility of this type of<br>product for the EEG lab. | Safety         | Biocompatibility<br>(UNI EN ISO 10993) | Yes                                                 |
|                                                                                                                                                                                                          |                | Latex                                  | No                                                  |
|                                                                                                                                                                                                          |                | Nickel                                 | No                                                  |
|                                                                                                                                                                                                          |                | Phthalates                             | No                                                  |
| <ul> <li>Elastic material headcap;</li> <li>Easy colour coding system<br/>for different sizes;</li> <li>Easy to wash and replace<br/>the electrode.</li> </ul>                                           | Specifications | Generic code                           | CAMXXXXXX                                           |
|                                                                                                                                                                                                          |                | Electrode number                       | From 9 to 256                                       |
|                                                                                                                                                                                                          |                | Connector                              | Available for every type of connector               |
|                                                                                                                                                                                                          | Environment    | RoHS II                                | $\checkmark$                                        |
|                                                                                                                                                                                                          |                | REACH                                  | $\checkmark$                                        |